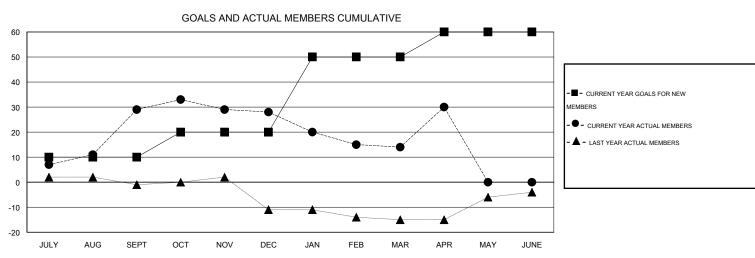

## District 201N1

Results as of: 4/30/2014

GMT: John Muller LOCATION AUSTRALIA GMT CA 7

|               |                  | Clubs               |                            |                             |                       |                    | Members                    |                              |                             |  |
|---------------|------------------|---------------------|----------------------------|-----------------------------|-----------------------|--------------------|----------------------------|------------------------------|-----------------------------|--|
|               | RESU             | LTS FOR 2013-2014   |                            |                             | RESULTS FOR 2013-2014 |                    |                            |                              |                             |  |
| QUARTER       | NEW CLUB<br>GOAL | ACTUAL NEW<br>CLUBS | ACTUAL<br>DROPPED<br>CLUBS | ACTUAL NET<br>GAIN/<br>LOSS | QUARTER               | NEW MEMBER<br>GOAL | ACTUAL TOTAL MEMBERS ADDED | ACTUAL<br>DROPPED<br>MEMBERS | ACTUAL NET<br>GAIN/<br>LOSS |  |
| JULY/AUG/SEPT | 0                | 0                   | 0                          | 0                           | JULY/AUG/SEPT         | 10                 | 47                         | 18                           | 29                          |  |
| OCT/NOV/DEC   | 0                | 0                   | 0                          | 0                           | OCT/NOV/DEC           | 10                 | 49                         | 50                           | -1                          |  |
| JAN/FEB/MAR   | 1                | 0                   | 0                          | 0                           | JAN/FEB/MAR           | 30                 | 38                         | 52                           | -14                         |  |
| APR/MAY/JUNE  | 0                | 1                   | 0                          | 1                           | APR/MAY/JUNE          | 10                 | 48                         | 32                           | 16                          |  |